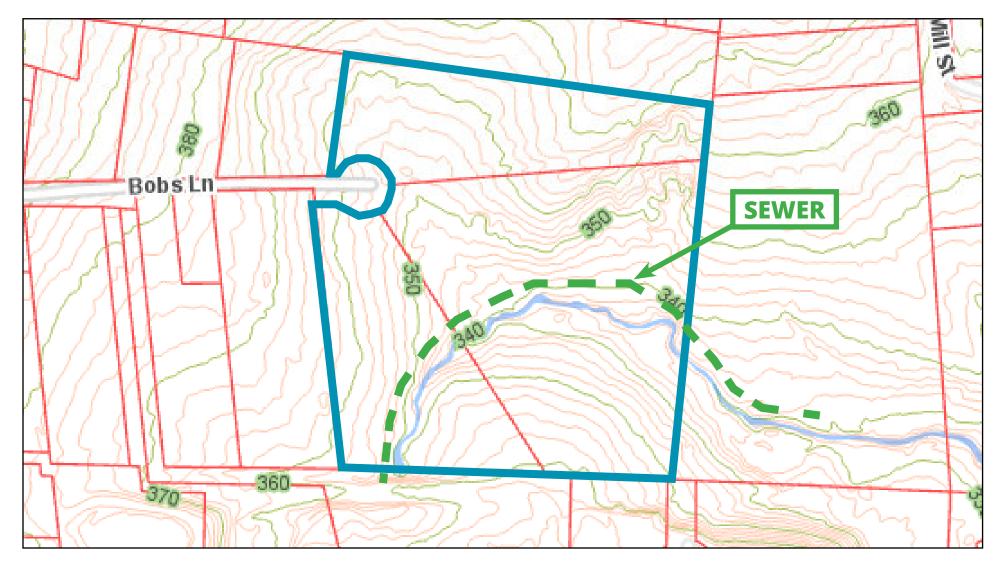

### **TOPOGRAPHY MAP**

## **ABOUT THE PROPERTY**

- This nearly 10 acre parcel is located at the end of Bobs Lane and just off N. Roxboro St. and Business 501.
- The site is within the City of Durham ETJ and is zoned Residential Standard 20 (RS-20). RS-20 allows minimum lot size of 20,000 SF with minimum lot width of 100'. Proposed density is 2 dwelling units per acre. The future land use for this property is designated Low-Medium Residential with 4-8 dwelling units per acre.
- Sewer outfall along the stream on the property and public water along Denfiled Street.
- 313 Bobs Lane, PIN#: 0823-97-86-8393, 2.4 acres
  314 Bobs Lane, PIN#: 0833-07-03-0243, 5.06 acres
  392 Bobs Lane, PIN#: 0823-97-72-1145, 2.43 acres