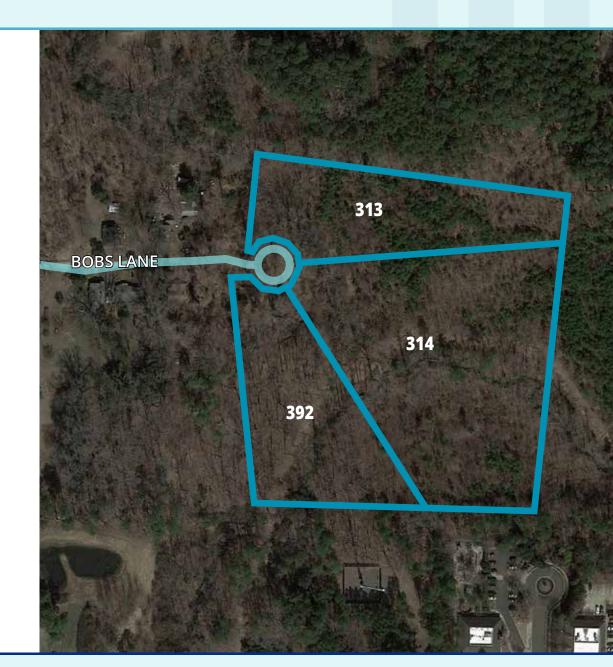

## **ABOUT THE PROPERTY**

- This nearly 10 acre parcel is located at the end of Bobs Lane and just off N. Roxboro St. and Business 501.
- The site is within the City of Durham ETJ and is zoned Residential Standard 20 (RS-20). RS-20 allows minimum lot size of 20,000 SF with minimum lot width of 100'. Proposed density is 2 dwelling units per acre. The future land use for this property is designated Low-Medium Residential with 4-8 dwelling units per acre.
- Sewer outfall along the stream on the property and public water along Denfiled Street.
- 313 Bobs Lane, PIN#: 0823-97-86-8393, 2.4 acres
  314 Bobs Lane, PIN#: 0833-07-03-0243, 5.06 acres
  392 Bobs Lane, PIN#: 0823-97-72-1145, 2.43 acres