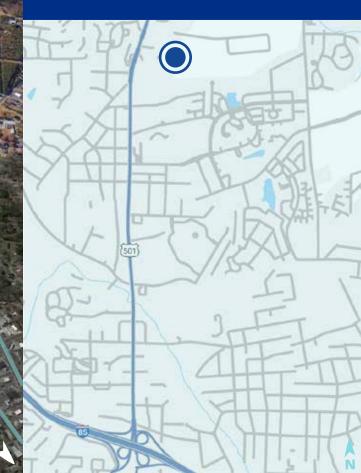

# 9.89 ACRES FOR SALE IN DURHAM, NC

**0 BOBS LANE** DURHAM, NC 27704

85 NORTHGATE MALL BUS 501 **DUKE REGIONAL HOSPITAL** SHEET LOWE'S **VOYAGER ACADEMY BUSINESS PARK** BOBSLN **MEDICAL PARK** SITE

MIKE KEEN mkeen@trademarkproperties.com 919.795.1944 direct 1001 Wade Avenue, Suite 300 Raleigh, NC 27605 trademarkproperties.com 919.782.5552

## **ABOUT THE PROPERTY**

- This nearly 10 acre parcel is located at the end of Bobs Lane and just off N. Roxboro St. and Business 501.
- The site is within the City of Durham ETJ and is zoned Residential Standard 20 (RS-20). RS-20 allows minimum lot size of 20,000 SF with minimum lot width of 100'. Proposed density is 2 dwelling units per acre. The future land use for this property is designated Low-Medium Residential with 4-8 dwelling units per acre.
- Sewer outfall along the stream on the property and public water along Denfiled Street.
- 313 Bobs Lane, PIN#: 0823-97-86-8393, 2.4 acres
  314 Bobs Lane, PIN#: 0833-07-03-0243, 5.06 acres
  392 Bobs Lane, PIN#: 0823-97-72-1145, 2.43 acres